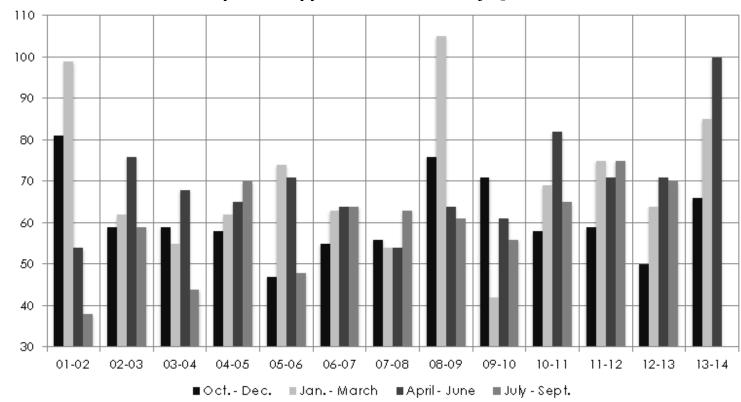

## **Report on Applications Received by Quarter**

|           | 01-02 | 02-03 | 03-04 | 04-05 | 05-06 | 06-07 | 07-08 | 08-09 | 09-10 | 10-11 | 11-12 | 12-13 | 13-14 |
|-----------|-------|-------|-------|-------|-------|-------|-------|-------|-------|-------|-------|-------|-------|
| Oct - Dec | 81    | 59    | 59    | 58    | 47    | 55    | 56    | 76    | 71    | 58    | 59    | 50    | 66    |
| Jan - Mar | 99    | 62    | 55    | 62    | 74    | 63    | 54    | 105   | 42    | 69    | 75    | 64    | 85    |
| Apr – Jun | 54    | 76    | 68    | 65    | 71    | 64    | 54    | 64    | 61    | 82    | 71    | 71    | 100   |
| Jul - Sep | 38    | 59    | 44    | 70    | 48    | 64    | 63    | 61    | 56    | 65    | 75    | 70    |       |
| Total     | 272   | 256   | 226   | 255   | 240   | 246   | 227   | 306   | 230   | 274   | 280   | 255   | 251   |