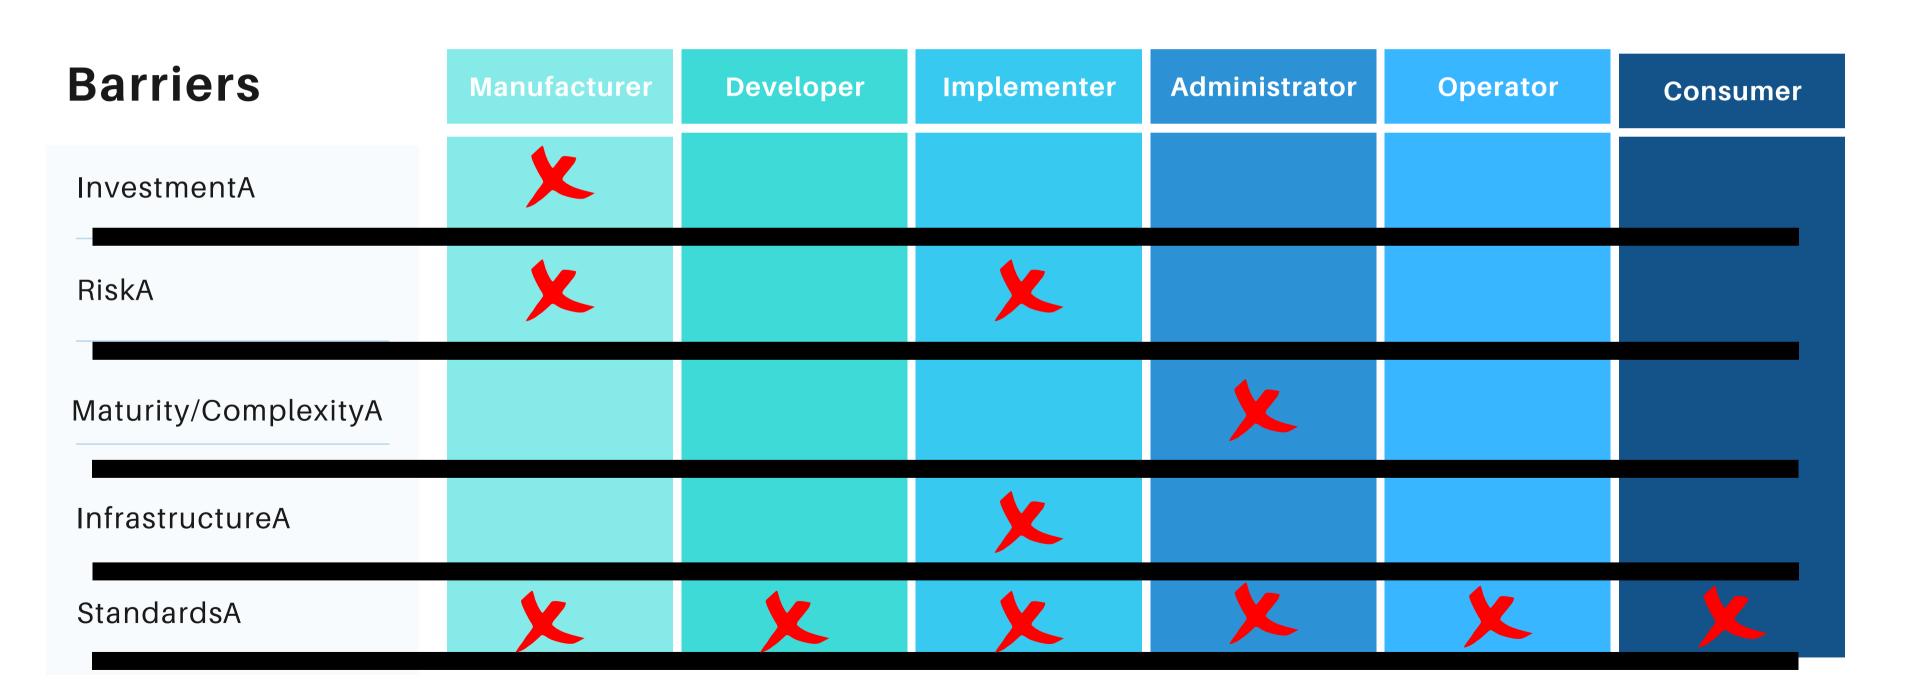

# **15 Barriers to IoT Adoption**

- Investment
- Risk
- Maturity/Complexity
- Infrastructure
- Standards
- Policies
- Access
- Transparency

- Change resistance
- Cybersecurity
- Data Privacy
- Legal / Regulatory
- Trust
- Training / Education
- Interoperability
- Environmental Factors

#### IoTABA Personas A Barriers Ao Adoption Set A Sof AA