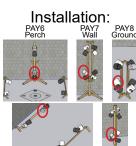

#### **Angled White Bucket**

Attach bucket with a single center screw before applying this sticker to the inner base. After installation, rotate so sticker is upright. Rail 1 Bottom/Right (Perch, Wall, Ground, Alley, Post)