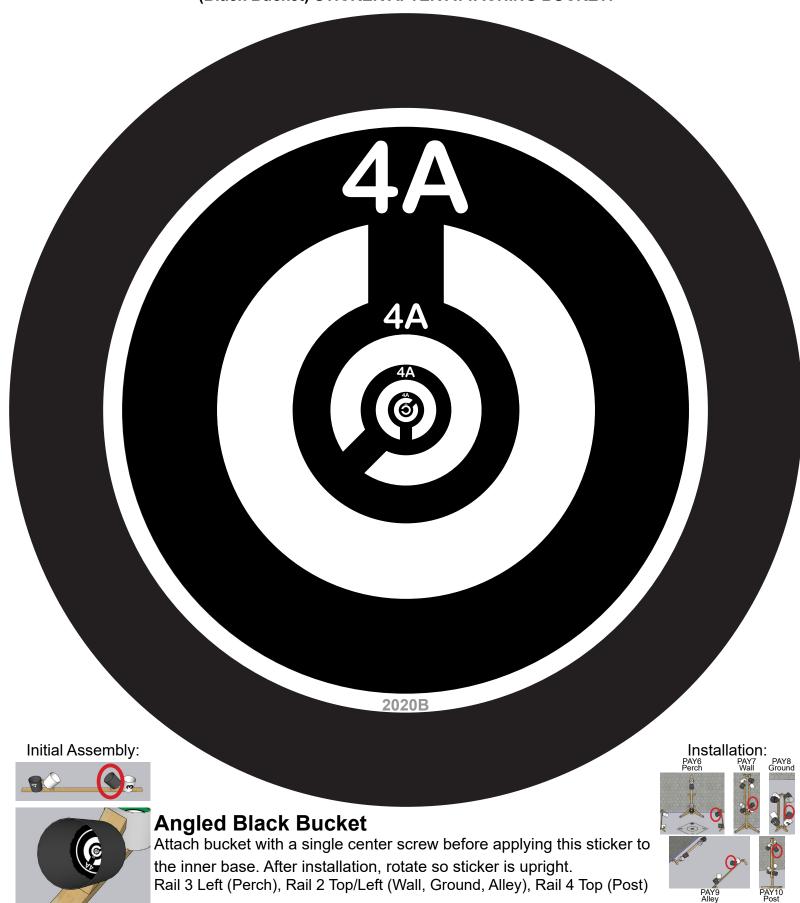

### **Straight Black Bucket**

Attach bucket with a single center screw before applying this sticker to the inner base. After installation, rotate so sticker is upright. Rail 3 Right (Perch), Rail 2 Bottom/Right (Wall, Ground, Alley), Rail 4 Bottom (Post)