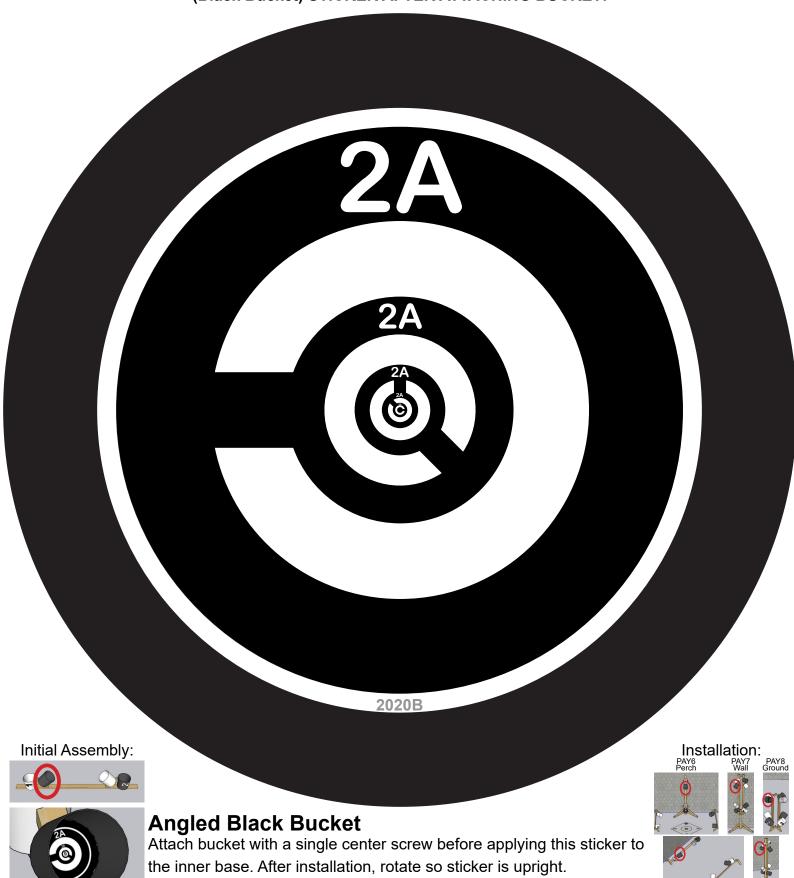

# OBSTRUCTED LANE, Black and White (Black Bucket) STICKER AFTER ATTACHING BUCKET!

Rail 1 Top/Left (Perch, Wall, Ground, Alley), Rail 2 Top (Post)

**Test Methods for Evaluating Aerial Drones** 

Safety | Capabilities | Proficiency RobotTestMethods.nist.gov