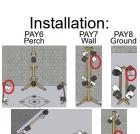

#### **Angled White Bucket**

Attach bucket with a single center screw before applying this sticker to the inner base. After installation, rotate so sticker is upright. Rail 1 Bottom/Right (Perch, Wall, Ground, Alley, Post)

### **Straight White Bucket**

Attach bucket with a single center screw before applying this sticker to the inner base. After installation, rotate so sticker is upright. Rail 2 Top/Left (Perch, Wall, Ground, Alley), Rail 3 Top (Post)

#### **Angled White Bucket**

Attach bucket with a single center screw before applying this sticker to the inner base. After installation, rotate so sticker is upright. Rail 2 Bottom/Right (Perch, Wall, Ground, Alley), Rail 3 Bottom (Post)

### **Straight Black Bucket**

Attach bucket with a single center screw before applying this sticker to the inner base. After installation, rotate so sticker is upright. Rail 3 Right (Perch), Rail 2 Bottom/Right (Wall, Ground, Alley), Rail 4 Bottom (Post)