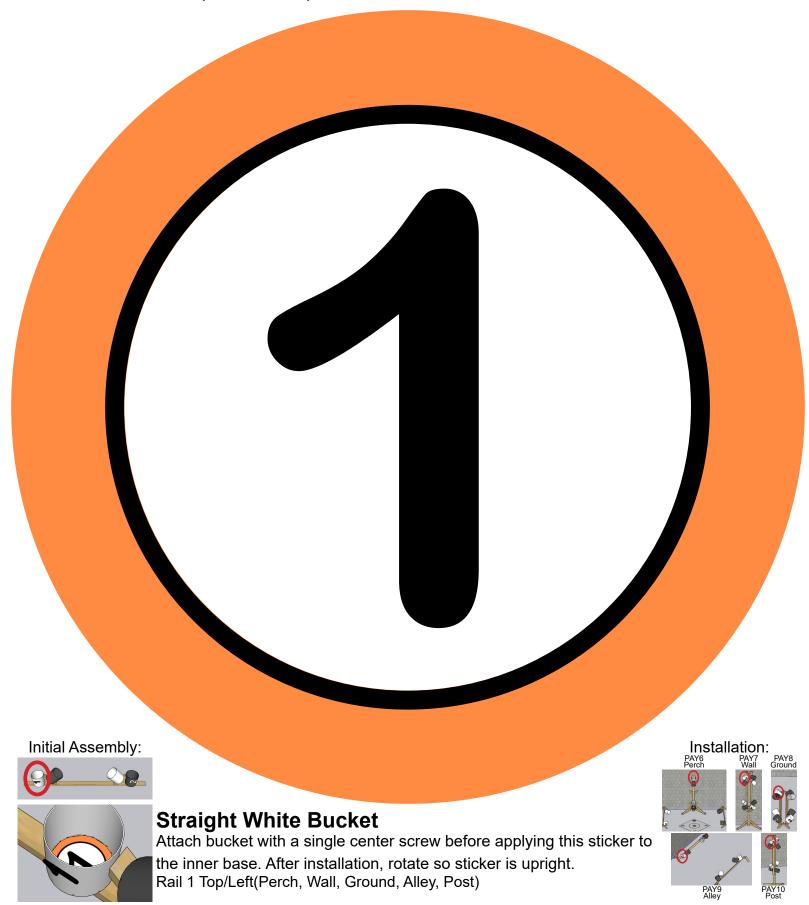

**Test Methods for Evaluating Aerial Drones** 

Safety | Capabilities | Proficiency RobotTestMethods.nist.gov

# OBSTRUCTED LANE, Black and White (White Bucket) STICKER AFTER ATTACHING BUCKET!

### **Straight White Bucket**

Attach bucket with a single center screw before applying this sticker to the inner base. After installation, rotate so sticker is upright. Rail 2 Top/Left (Perch, Wall, Ground, Alley), Rail 3 Top (Post)

#### Initial Assembly: