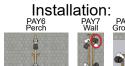

#### **Angled White Bucket**

Attach bucket with a single center screw before applying this sticker to the inner base. After installation, rotate so sticker is upright. Rail 1 Bottom/Right (Perch, Wall, Ground, Alley, Post)

### **Straight White Bucket**

Attach bucket with a single center screw before applying this sticker to the inner base. After installation, rotate so sticker is upright. Rail 2 Top/Left (Perch, Wall, Ground, Alley), Rail 3 Top (Post)

#### **Angled White Bucket**

Attach bucket with a single center screw before applying this sticker to the inner base. After installation, rotate so sticker is upright. Rail 2 Bottom/Right (Perch, Wall, Ground, Alley), Rail 3 Bottom (Post)

### **Straight Black Bucket**

Attach bucket with a single center screw before applying this sticker to the inner base. After installation, rotate so sticker is upright. Rail 3 Right (Perch), Rail 2 Bottom/Right (Wall, Ground, Alley), Rail 4 Bottom (Post)