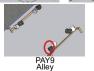

#### **Angled White Bucket**

Attach bucket with a single center screw before applying this sticker to the inner base. After installation, rotate so sticker is upright. Rail 1 Bottom/Right (Perch, Wall, Ground, Alley, Post)

### **Straight White Bucket**

Attach bucket with a single center screw before applying this sticker to the inner base. After installation, rotate so sticker is upright. Rail 2 Top/Left (Perch, Wall, Ground, Alley), Rail 3 Top (Post)

#### **Angled White Bucket**

Attach bucket with a single center screw before applying this sticker to the inner base. After installation, rotate so sticker is upright. Rail 2 Bottom/Right (Perch, Wall, Ground, Alley), Rail 3 Bottom (Post)

### **Straight Black Bucket**

Attach bucket with a single center screw before applying this sticker to the inner base. After installation, rotate so sticker is upright. Rail 3 Right (Perch), Rail 2 Bottom/Right (Wall, Ground, Alley), Rail 4 Bottom (Post)