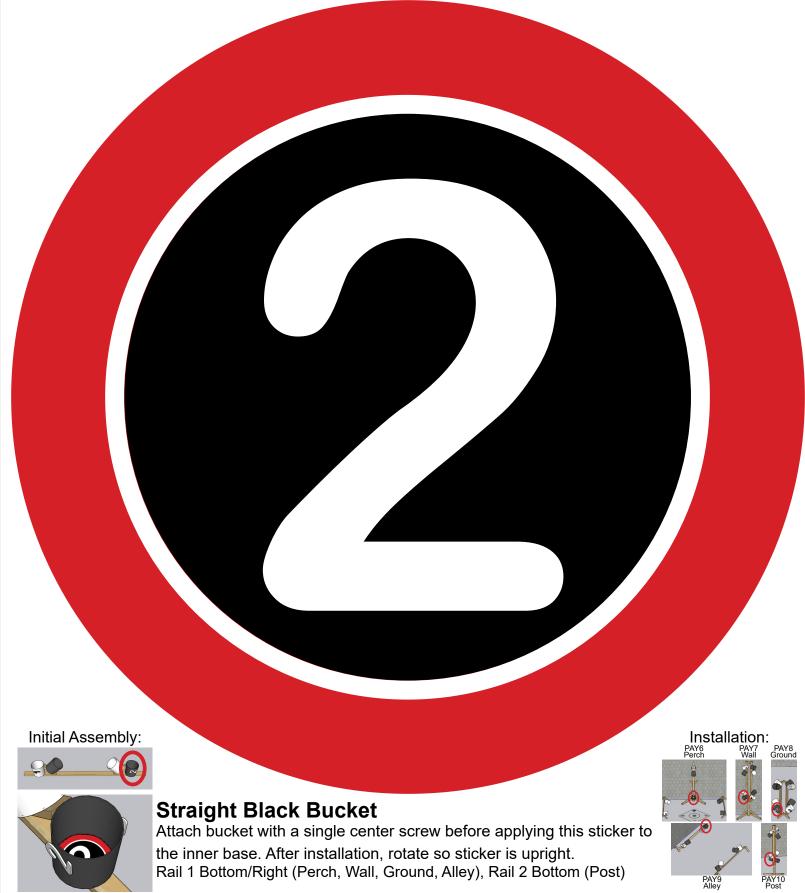

**Test Methods for Evaluating Aerial Drones** 

Safety | Capabilities | Proficiency RobotTestMethods.nist.gov

**OBSTRUCTED LANE, Black and White** (Black Bucket) STICKER AFTER ATTACHING BUCKET!

Initial Assembly:

### **Straight Black Bucket**

Attach bucket with a single center screw before applying this sticker to the inner base. After installation, rotate so sticker is upright. Rail 3 Right (Perch), Rail 2 Bottom/Right (Wall, Ground, Alley), Rail 4 Bottom (Post)