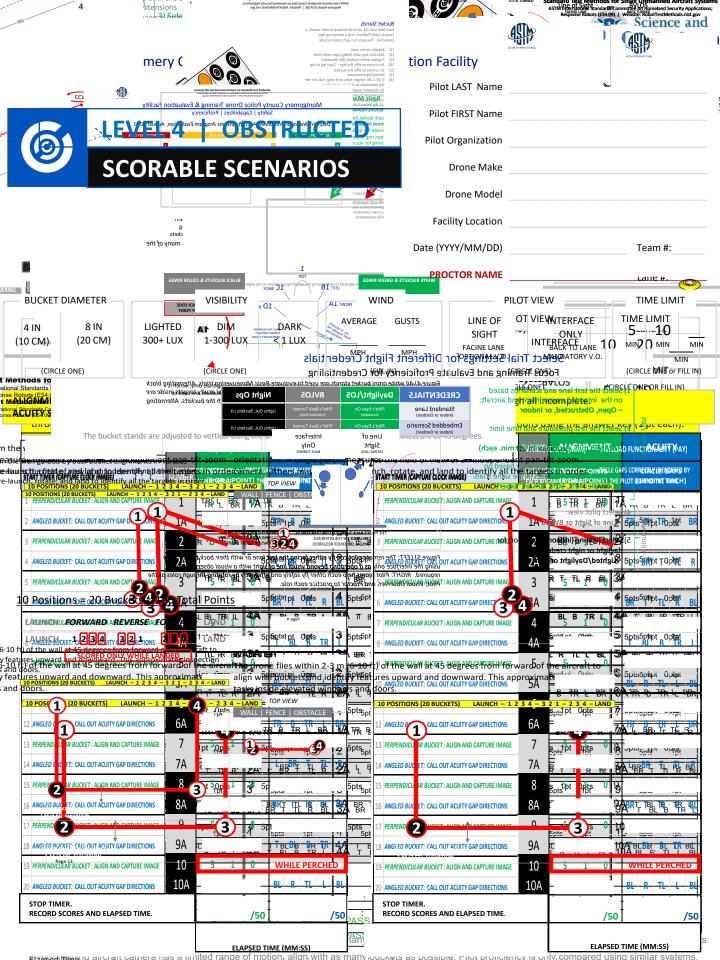

## **Obstructed Search Scenarios**

Day and Night Trials

## USE SETS OF 5 "OFFSET" DUA

HORIZONTALS DISTRIBUT

(4) omni-directional bucket stands, a Platform, and a measuring taps e parts for each stand include:

Obstruct

Day and N

VERTICALS IN ELEVATE

- Teams concu safe distance designated a
- Each pilot flie objectives for necessary to
- Scenarios res Proctor, and \

[15] 8in diameter weath (see website to dov <sub>[4]</sub>Başıcıylar

[4] Big letters A-B-

ALIGN WITH BUCKET SEAN

Align with each bucket lor single alignment image (N green ring inside the buck continuous green ring or 1 poi scoring for accur

Montgornery County Poli

DOJ/DHS Nation inscribed ring and

**OPEN TEST LANE** 

Standard Test N ıvı internationa Response Rol

Safety I ( Align with each bu C gap directions as video or zoomed in

yourself, although