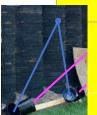

- [1] 4x4x6in center post
- [4] 2x4x12in legs with 45deg taper both ends
- 2-gallon white buckets (8in diameter)
- 10] 3in screws to affix the legs 2 per leg at top
- 1in screws to affix the buckets
- Slotted leg extensions [4]
- 1/4-20 x 2in hanger bolts and wing nuts for the leg extensions to slide on and tighten

[15] 8in diameter weath (see website to dov <sub>[4]</sub>Başıcıylar

[4] Big letters A-B-

ALIGN WITH BUCKET SEAN

Align with each bucket lor single alignment image (N green ring inside the buck continuous green ring or 1 poi scoring for accur