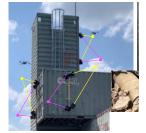

## **Obstructed Search Scenarios**

Day and Night Trials

## USE SETS OF 5 "OFFSET" DUA

HORIZONTALS DISTRIBUT

(4) omni-directional bucket stands, a Platform, and a measuring taps e parts for each stand include:

Obstruct

Day and N

VERTICALS IN ELEVATE

- Teams concu safe distance designated a
- Each pilot flie objectives for necessary to
- Scenarios res Proctor, and \